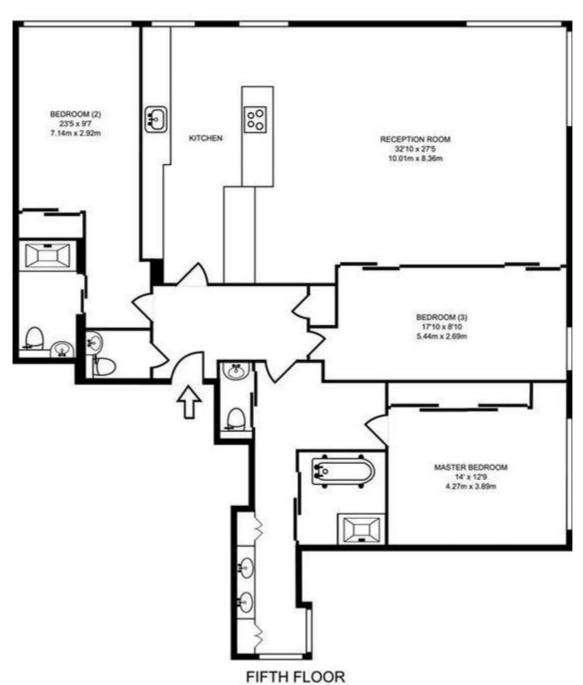

Babmaes Street is quietly positioned in the heart of St James, located to the south of Soho and Mayfair.

St James's Park & Green Park are also close by.

1,527 SQ FT/141.94 SQ M

Whilst every effort is made to ensure the accuracy of these details, it should be noted that the measurements are approximate only. Floorplans are for representation purposes only and prepared according to the RICS Code of Measuring Practice by our floorplan provider. Therefore, the layout of doors, windows and rooms are approximate and should be regarded as such by any prospective tenant.