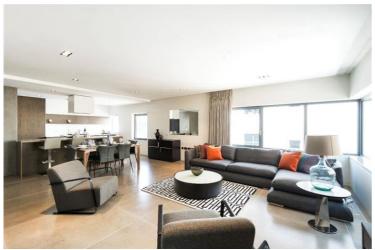

## Babmaes Street, SW1Y £2,395 pw

A newly refurbished & interior designed 3 bedrooms, 2 bathrooms apartment finished to the highest standard set on the fifth floor within this exceptional development located in a quiet cul-de-sac off Jermyn Street.

Three Double Bedrooms | Two Bathrooms | Lift Access | Open Plan Kitchen | Piccadilly Circus Tube Station |

A newly refurbished & interior designed 3 bedrooms, 2 bathrooms apartment finished to the highest standard set on the fifth floor within this exceptional development located in a quiet cul-de-sac off Jermyn Street.