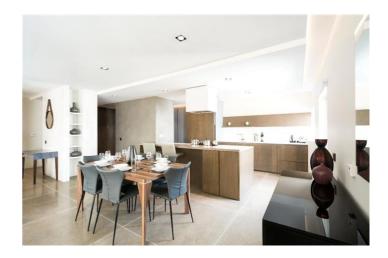

## Babmaes Street, SW1Y £2,395 pw

A newly refurbished & interior designed 3 bedrooms, 2 bathrooms apartment finished to the highest standard set on the fifth floor within this exceptional development located in a quiet cul-de-sac off Jermyn Street.

Three Double Bedrooms | Two Bathrooms | Lift Access | Open Plan Kitchen | Piccadilly Circus Tube Station |

A newly refurbished & interior designed 3 bedrooms, 2 bathrooms apartment finished to the highest standard set on the fifth floor within this exceptional development located in a quiet cul-de-sac off Jermyn Street.