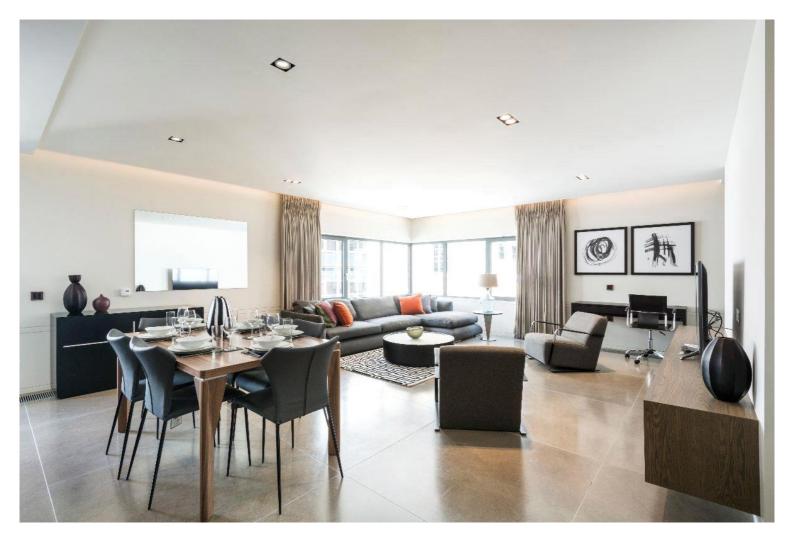

## Babmaes Street, SW1Y £2,395 pw

A newly refurbished & interior designed 3 bedrooms, 2 bathrooms apartment finished to the highest standard set on the fifth floor within this exceptional development located in a quiet cul-de-sac off Jermyn Street.

Three Double Bedrooms | Two Bathrooms | Lift Access | Open Plan Kitchen | Piccadilly Circus Tube Station |

A newly refurbished & interior designed 3 bedrooms, 2 bathrooms apartment finished to the highest standard set on the fifth floor within this exceptional development located in a quiet cul-de-sac off Jermyn Street.