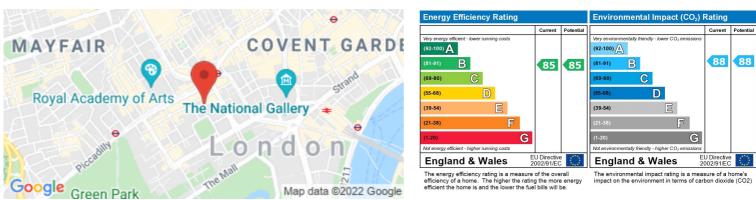

Babmaes Street is quietly positioned in the heart of St James, located to the south of Soho and Mayfair.

St James's Park & Green Park are also close by.

1,527 SQ FT/141.94 SQ M

Whilst every effort is made to ensure the accuracy of these details, it should be noted that the measurements are approximate only. Floorplans are for representation purposes only and prepared according to the RICS Code of Measuring Practice by our floorplan provider. Therefore, the layout of doors, windows and rooms are approximate and should be regarded as such by any prospective tenant.