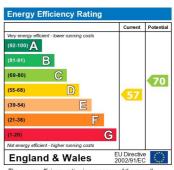

O Fulham Performance

The energy efficiency rating is a measure of the overall efficiency of a home. The higher the rating the more energy efficient the home is and the lower the fuel bills will be.

Whilst every effort is made to ensure the accuracy of these details, it should be noted that the measurements are approximate only. Floorplans are for representation purposes only and prepared according to the RICS Code of Measuring Practice by our floorplan provider. Therefore, the layout of doors, windows and rooms are approximate and should be regarded as such by any prospective tenant.