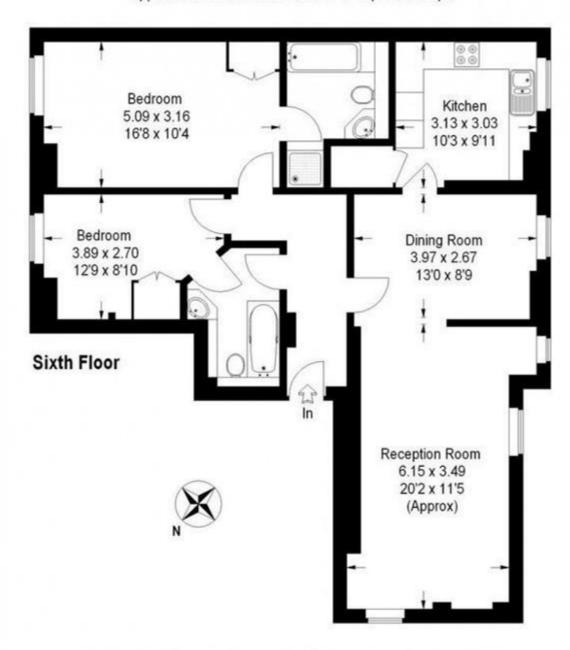

## William Morris Way

Approximate Gross Internal Area :- 91 sq m / 979 sq ft

This plan is for layout guidance only. Not drawn to scale unless stated.

Windows & door openings are approximate. Whilst every care is taken in the preparation of this plan, please check all dimensions, shapes & compass bearings before making any decisions reliant upon them. (ID19690)

Whilst every effort is made to ensure the accuracy of these details, it should be noted that the measurements are approximate only. Floorplans are for representation purposes only and prepared according to the RICS Code of Measuring Practice by our floorplan provider. Therefore, the layout of doors, windows and rooms are approximate and should be regarded as such by any prospective tenant.