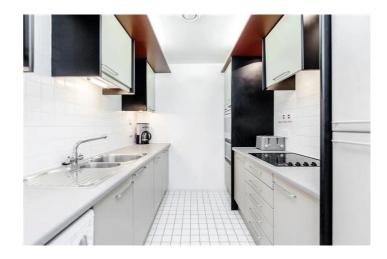

## Cromwell Road, SW7 £750 pw

A bright and spacious two bedroom, two bathroom lateral apartment set on the sixth floor with breathtaking panoramic views across London's skyline.

A bright and spacious two bedroom, two bathroom lateral apartment set on the sixth floor with breath-taking panoramic views across London's skyline.