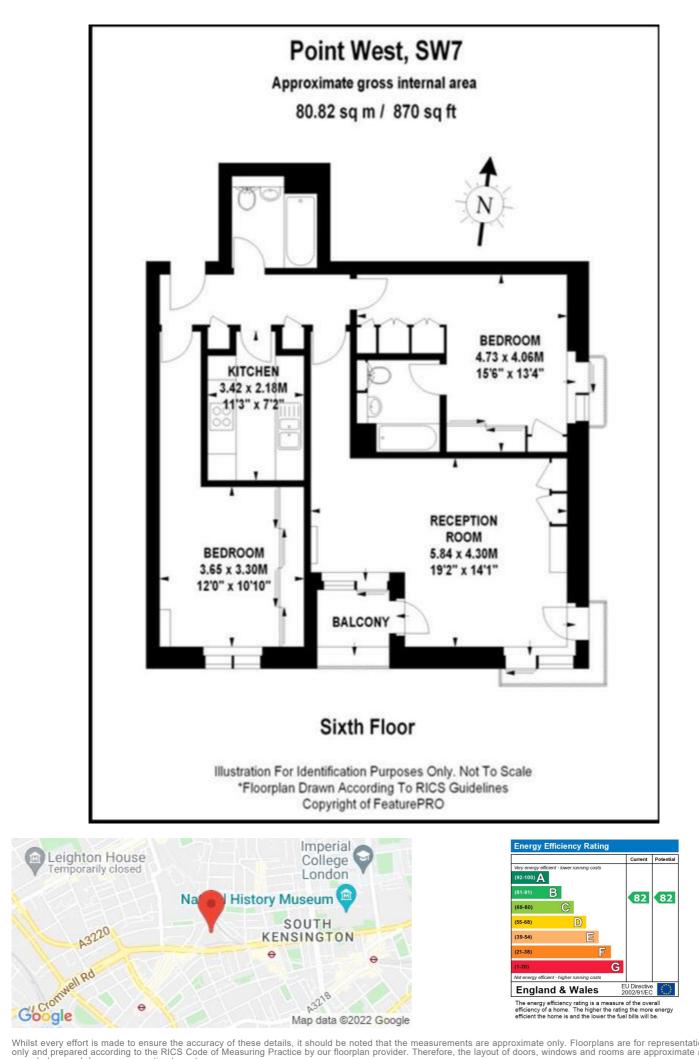

## Cromwell Road, SW7 £750 pw

A bright and spacious two bedroom, two bathroom lateral apartment set on the sixth floor with breathtaking panoramic views across London's skyline.

A bright and spacious two bedroom, two bathroom lateral apartment set on the sixth floor with breath-taking panoramic views across London's skyline.

Whilst every effort is made to ensure the accuracy of these details, it should be noted that the measurements are approximate only. Floorplans are for representation purposes only and prepared according to the RICS Code of Measuring Practice by our floorplan provider. Therefore, the layout of doors, windows and rooms are approximate and should be regarded as such by any prospective tenant.