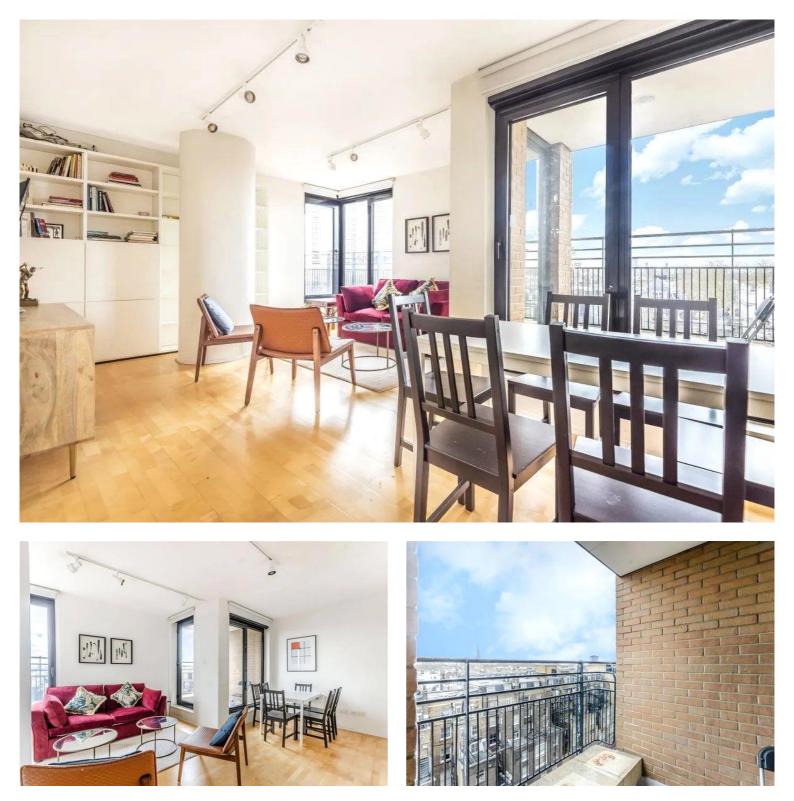

## Cromwell Road, SW7 £750 pw

A bright and spacious two bedroom, two bathroom lateral apartment set on the sixth floor with breathtaking panoramic views across London's skyline.

A bright and spacious two bedroom, two bathroom lateral apartment set on the sixth floor with breath-taking panoramic views across London's skyline.

The property is ideally located close to the many amenities of Gloucester Road and South Kensington including the Harbour Club Gym set within the building and Waitrose across the road.

e

EU Directive 2002/91/EC **England & Wales** The energy efficiency rating is a measure of the overall efficiency of a home. The higher the rating the more energy efficient the home is and the lower the fuel bills will be.