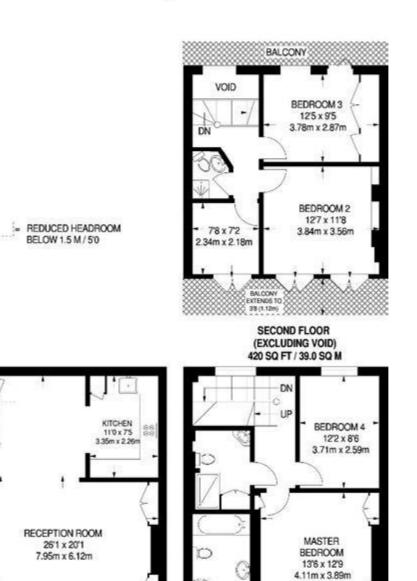

## APPROXIMATE GROSS INTERNAL AREA 1475 SQ FT / 137.0 SQ M

FIRST FLOOR

526 SQ FT / 48.9 SQ M

**GROUND FLOOR** 

529 SQ FT / 49.1 SQ M

Whilst every effort is made to ensure the accuracy of these details, it should be noted that the measurements are approximate only. Floorplans are for representation purposes only and prepared according to the RICS Code of Measuring Practice by our floorplan provider. Therefore, the layout of doors, windows and rooms are approximate and should be regarded as such by any prospective tenant.