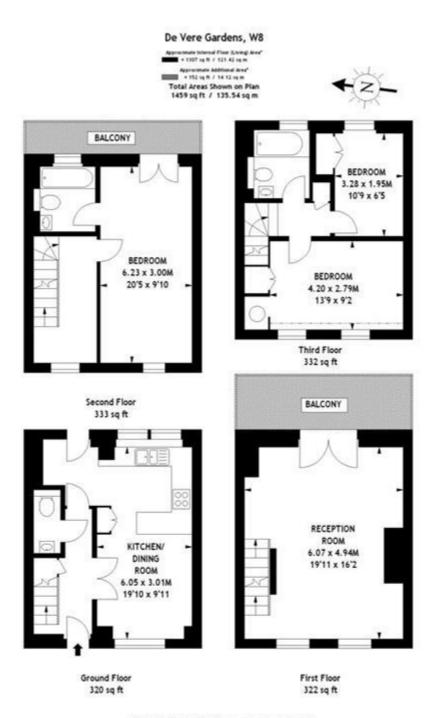

REFE

Illustration for identification purposes only, not to scale All measurements are maximum, and includes wardrobes and window bays where applicable

Whilst every effort is made to ensure the accuracy of these details, it should be noted that the measurements are approximate only. Floorplans are for representation purposes only and prepared according to the RICS Code of Measuring Practice by our floorplan provider. Therefore, the layout of doors, windows and rooms are approximate and should be regarded as such by any prospective tenant.