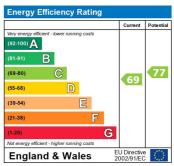

## Area appox. 170 sqm / 1830 sqft terrace 4 sqm / 43 sqft

The energy efficiency rating is a measure of the overall efficiency of a home. The higher the rating the more energy efficient the home is and the lower the fuel bills will be.