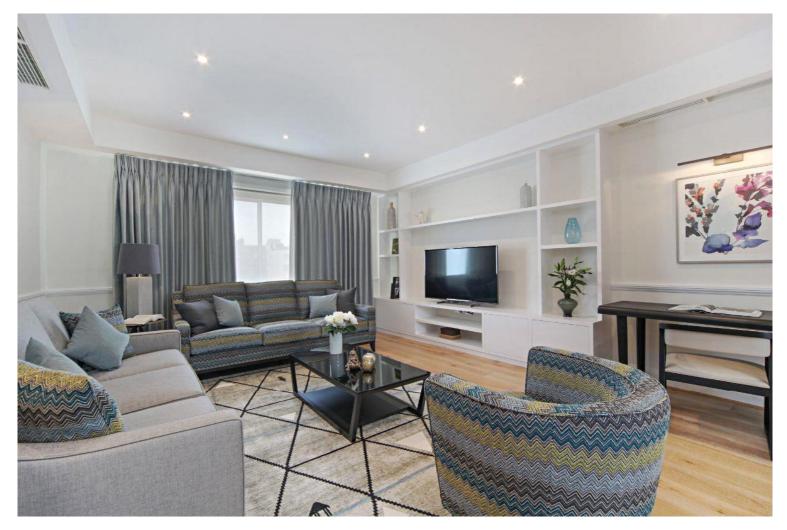

Newly refurbished top floor (with lift) three double bedrooms apartment in the heart of Belgravia.

This stunning apartment has been refurbished to the highest standards with air condition throughout benefiting from a spacious reception room with wooden floor adjacent to an equally spacious dining room opening on to a terrace.

The bright kitchen is fully equipped with amenities i.e. dish washer, washer dryer, family size fridge freezer and all cooking facilities. the property further benefits from a master bedroom with en suite bathroom includes bath tub & shower and double vanity unit, two further double bedrooms and a family bathroom.