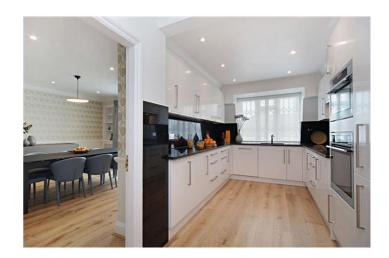

The bright kitchen is fully equipped with amenities i.e. dish washer, washer dryer, family size fridge freezer and all cooking facilities. the property further benefits from a master bedroom with en suite bathroom includes bath tub & shower and double vanity unit, two further double bedrooms and a family bathroom.