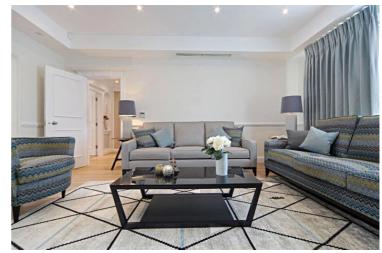

Newly refurbished top floor (with lift) three double bedrooms apartment in the heart of Belgravia.

This stunning apartment has been refurbished to the highest standards with air condition throughout benefiting from a spacious reception room with wooden floor adjacent to an equally spacious dining room opening on to a terrace.

The bright kitchen is fully equipped with amenities i.e. dish washer, washer dryer, family size fridge freezer and all cooking facilities. the property further benefits from a master bedroom with en suite bathroom includes bath tub & shower and double vanity unit, two further double bedrooms and a family bathroom.