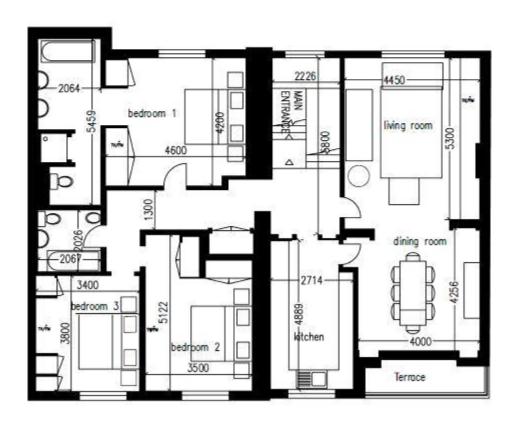

## Area appox. 170 sqm / 1830 sqft terrace 4 sqm / 43 sqft

The energy efficiency rating is a measure of the overall efficiency of a home. The higher the rating the more energy efficient the home is and the lower the fuel bills will be.

Whilst every effort is made to ensure the accuracy of these details, it should be noted that the measurements are approximate only. Floorplans are for representation purposes only and prepared according to the RICS Code of Measuring Practice by our floorplan provider. Therefore, the layout of doors, windows and rooms are approximate and should be regarded as such by any prospective tenant.