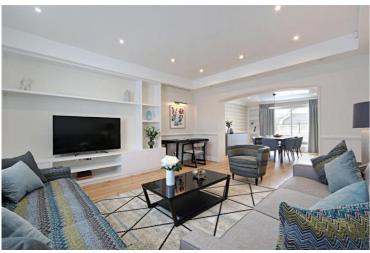

Newly refurbished top floor (with lift) three double bedrooms apartment in the heart of Belgravia.

This stunning apartment has been refurbished to the highest standards with air condition throughout benefiting from a spacious reception room with wooden floor adjacent to an equally spacious dining room opening on to a terrace.

The bright kitchen is fully equipped with amenities i.e. dish washer, washer dryer, family size fridge freezer and all cooking facilities. the property further benefits from a master bedroom with en suite bathroom includes bath tub & shower and double vanity unit, two further double bedrooms and a family bathroom.