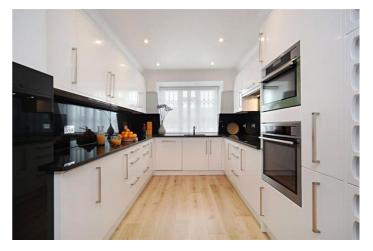

The bright kitchen is fully equipped with amenities i.e. dish washer, washer dryer, family size fridge freezer and all cooking facilities. the property further benefits from a master bedroom with en suite bathroom includes bath tub & shower and double vanity unit, two further double bedrooms and a family bathroom.