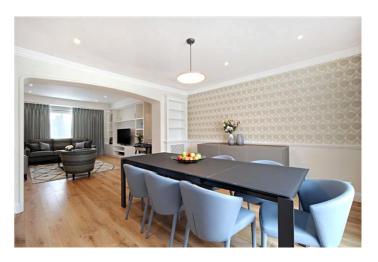

Newly refurbished top floor (with lift) three double bedrooms apartment in the heart of Belgravia.

This stunning apartment has been refurbished to the highest standards with air condition throughout benefiting from a spacious reception room with wooden floor adjacent to an equally spacious dining room opening on to a terrace.

The bright kitchen is fully equipped with amenities i.e. dish washer, washer dryer, family size fridge freezer and all cooking facilities. the property further benefits from a master bedroom with en suite bathroom includes bath tub & shower and double vanity unit, two further double bedrooms and a family bathroom.