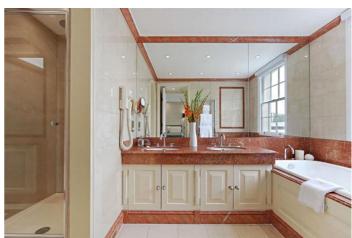

The bright kitchen is fully equipped with amenities i.e. dish washer, washer dryer, family size fridge freezer and all cooking facilities. the property further benefits from a master bedroom with en suite bathroom includes bath tub & shower and double vanity unit, two further double bedrooms and a family bathroom.