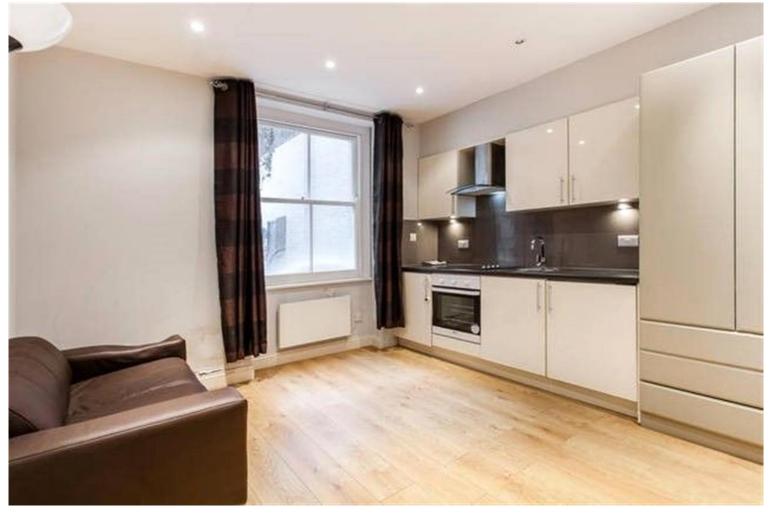

## Collingham Place, SW5 £345 pw

A recently refurnished studio flat set on the lower ground floor of this attractive period building moments from Gloucester Road tube station.

Newly Refurbished | High Ceilings | Wooden Floors | Fully Fitted Kitchen |

020 7096 9476 contact@landstones.co.uk

A recently refurnished studio flat set on the lower ground floor of this attractive period building moments from Gloucester Road tube station.

Collingham Place is ideally located between Gloucester Road and Earl's Court tube stations, also moments away from the many shops, bars and restaurants of Earl's Court and South Kensington.