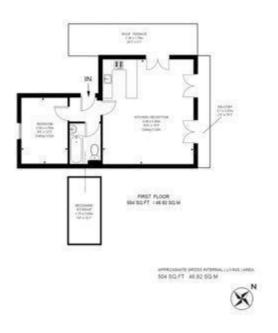

The property is conveniently situated for the boutique shops and restaurants of Westbourne Grove. Bayswater and Royal Oak Underground stations are also close by.

Whilst every effort is made to ensure the accuracy of these details, it should be noted that the measurements are approximate only. Floorplans are for representation purposes only and prepared according to the RICS Code of Measuring Practice by our floorplan provider. Therefore, the layout of doors, windows and rooms are approximate and should be regarded as such by any prospective tenant.