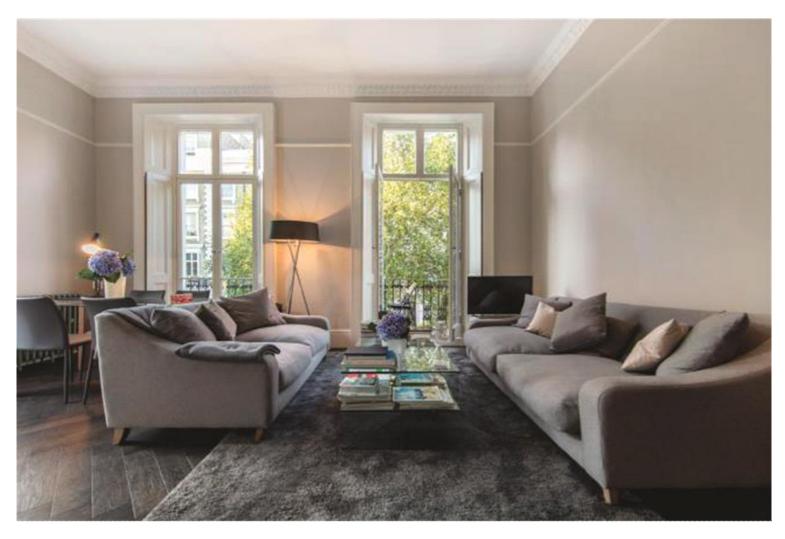

## Durham Terrace, W2 £695 pw

This recently refurbished one-bedroom apartment features high ceilings, parquet flooring and French doors that lead from the open-plan living and dining area onto a dual-aspect balcony.

One Double Bedroom | Outdoor Space | High Ceilings & Wood Floors | Newly Refurbished |

This recently refurbished one-bedroom apartment features high ceilings, parquet flooring and French doors that lead from the openplan living and dining area onto a dual-aspect balcony.