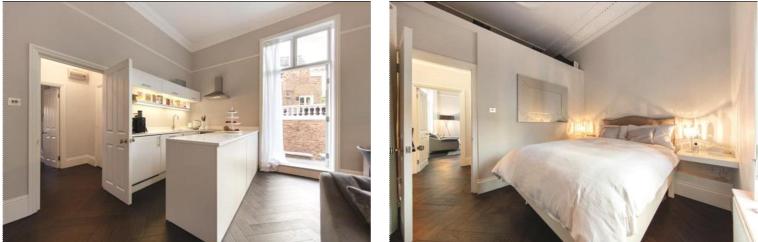

## Durham Terrace, W2 £695 pw

This recently refurbished one-bedroom apartment features high ceilings, parquet flooring and French doors that lead from the open-plan living and dining area onto a dual-aspect balcony.

One Double Bedroom | Outdoor Space | High Ceilings & Wood Floors | Newly Refurbished |

This recently refurbished one-bedroom apartment features high ceilings, parquet flooring and French doors that lead from the openplan living and dining area onto a dual-aspect balcony.