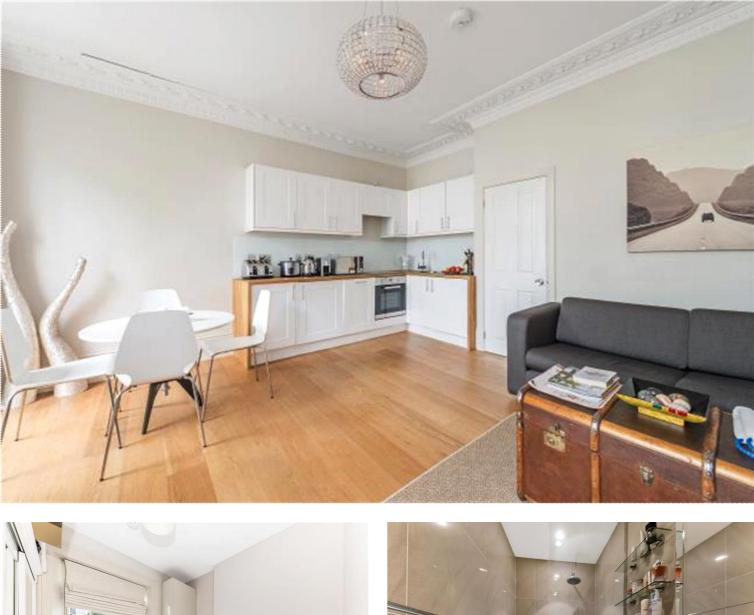

## Sutherland Place, W2 £550 pw

A stunning first floor one bedroom flat situated on this beautiful tree lined street in the heart of Notting Hill.

Wooden Floors | Balcony | High Ceilings | One Double Bedroom | Open Plan Kitchen |

A stunning first floor one bedroom flat situated on this beautiful tree lined street in the heart of Notting Hill.

Sutherland Place is a beautiful residential street situated close to the many lively bars and restaurants of Portobello Road & Westbourne Grove.