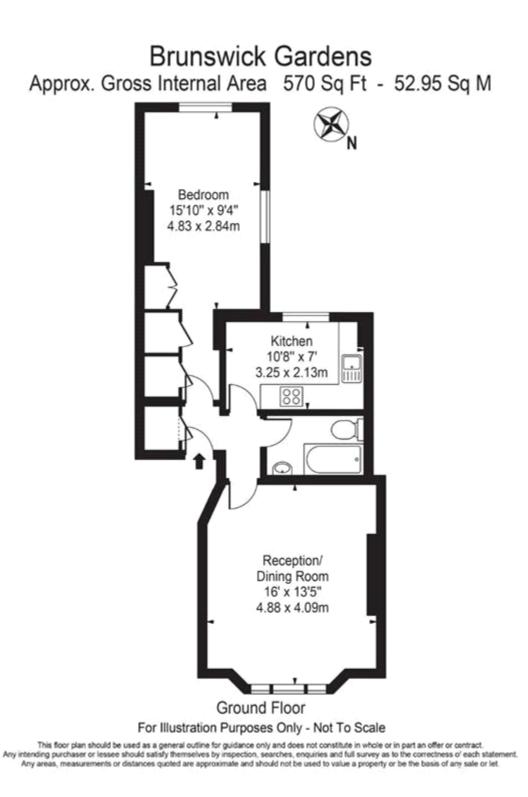

Whilst every effort is made to ensure the accuracy of these details, it should be noted that the measurements are approximate only. Floorplans are for representation purposes only and prepared according to the RICS Code of Measuring Practice by our floorplan provider. Therefore, the layout of doors, windows and rooms are approximate and should be regarded as such by any prospective tenant.