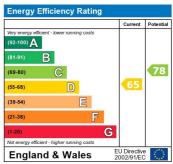

Council Tax Band: D Deposit: £1,400

The energy efficiency rating is a measure of the overall efficiency of a home. The higher the rating the more energy efficient the home is and the lower the fuel bills will be.