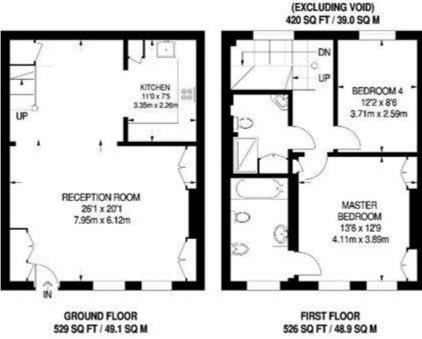

Deposit: £7,500

= REDUCED HEADROOM BELOW 1.5 M / 5'0

## APPROXIMATE GROSS INTERNAL AREA 1475 SQ FT / 137.0 SQ M

Whilst every effort is made to ensure the accuracy of these details, it should be noted that the measurements are approximate only. Floorplans are for representation purposes only and prepared according to the RICS Code of Measuring Practice by our floorplan provider. Therefore, the layout of doors, windows and rooms are approximate and should be regarded as such by any prospective tenant.