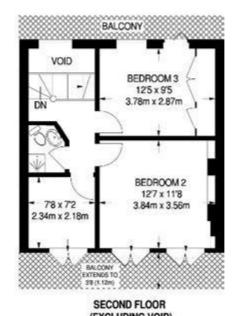

Deposit: £7,500

= REDUCED HEADROOM BELOW 1.5 M / 5'0

## APPROXIMATE GROSS INTERNAL AREA 1475 SQ FT / 137.0 SQ M

Whilst every effort is made to ensure the accuracy of these details, it should be noted that the measurements are approximate only. Floorplans are for representation purposes only and prepared according to the RICS Code of Measuring Practice by our floorplan provider. Therefore, the layout of doors, windows and rooms are approximate and should be regarded as such by any prospective tenant.