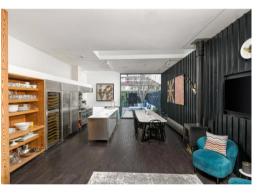

With an award-winning design by Andy Martin, the "Ugly House" creates every interior designer's dream.

Walking through the front door, you're greeted by the open plan ground floor. Looking through, you can see the south-facing, serene garden, smart swimming pool, grass -topped sauna. The ground floor is bright, contemporary and perfect for family living. You'll immediately notice the black-painted, wooden feature wall behind the woodburning stove which is made up of the property's original floorboards. The kitchen is lined with second-hand steel units, wooden shelves and a white marble countertop.