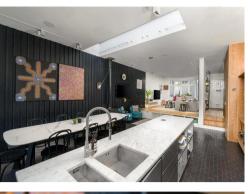

With an award-winning design by Andy Martin, the "Ugly House" creates every interior designer's dream.

Walking through the front door, you're greeted by the open plan ground floor. Looking through, you can see the south-facing, serene garden, smart swimming pool, grass -topped sauna. The ground floor is bright, contemporary and perfect for family living. You'll immediately notice the black-painted, wooden feature wall behind the woodburning stove which is made up of the property's original floorboards. The kitchen is lined with second-hand steel units, wooden shelves and a white marble countertop.