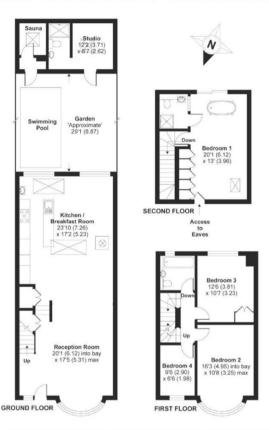

All Bills Inclusive , Short Let, Swimming Pool, Sauna

Whitmore Gardens, London, NW10

APPROX. GROSS INTERNAL FLOOR AREA 1550 SQ FT 143.9 SQ METRES (EXCLUDES OUTBUILDING)

While every attempt has been made to ensure the accuracy of the floor plan contained here, measurements of doors, wirdows and norms are approximate and no respectively in tablen to any any consistion or mattalement. These plans and to representation and the second s

OnTheMarket

ZOOPLO

rightmove☆

020 7096 9476 contact@landstones.co.uk Whilst every effort is made to ensure the accuracy of these details, it should be noted that the measurements are approximate only. Floorplans are for representation purposes only and prepared according to the RICS Code of Measuring Practice by our floorplan provider. Therefore, the layout of doors, windows and rooms are approximate and should be regarded as such by any prospective tenant.