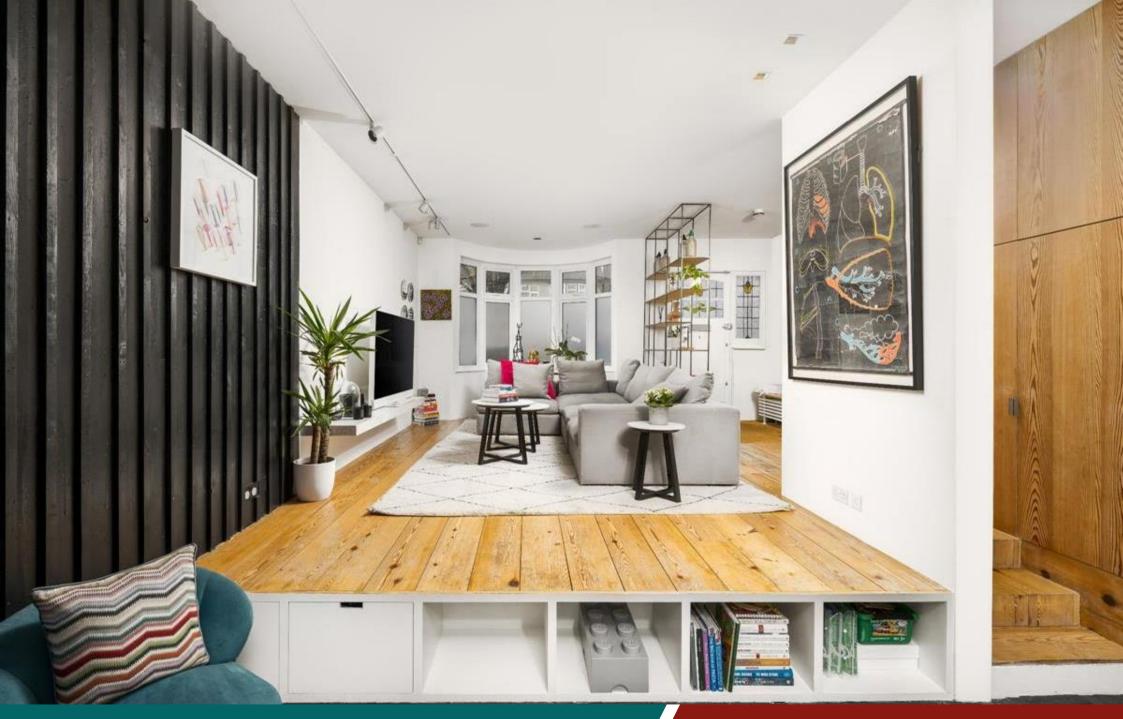

With an award-winning design by Andy Martin, the "Ugly House" creates every interior designer's dream.

Walking through the front door, you're greeted by the open plan ground floor. Looking through, you can see the south-facing, serene garden, smart swimming pool, grass -topped sauna. The ground floor is bright, contemporary and perfect for family living. You'll immediately notice the black-painted, wooden feature wall behind the woodburning stove which is made up of the property's original floorboards. The kitchen is lined with second-hand steel units, wooden shelves and a white marble countertop.