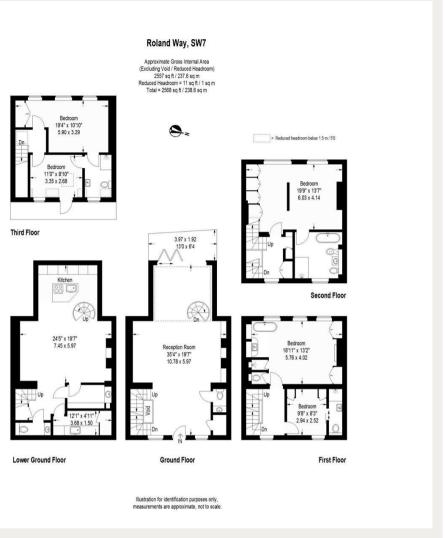

## Roland Way, SW7

Nestled within a private gated mews in the heart of South Kensington, this elegant five bedroom home boasts spacious living spaces and plush furnishings throughout.

Located on the lower ground, the open-plan living and dining area offers a perfect setting for entertaining featuring a stunning walk-in, see-through wine cellar.

The ground floor of the building boasts a well-appointed sitting room for entertainment and a beautiful conservatory for natural light. The conservatory provides a connection to the outdoor environment and allows an abundance of natural light to flow in, creating a serene atmosphere. These two spaces on the ground floor offer a unique and inviting ambiance, perfect for leisurely activities and entertaining guests.

The upstairs of the building features five spacious bedrooms, each equipped with its own en-suite bathroom. The fifth bedroom on the top floor offers access to a roof terrace.

Situated on the cobbled streets of Roland Way, this townhouse is conveniently located between the borders of Chelsea and South Kensington and is within easy reach of the transportation hubs at Earl's Court, Gloucester Road, and South Kensington underground stations. The area is also home to an array of restaurants, cafes, boutiques, and galleries, making it a desirable location for those looking to enjoy the best that South Kensington and Chelsea have to offer.