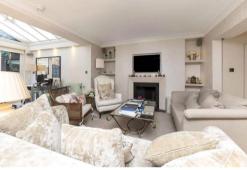

The ground floor of the building boasts a well-appointed sitting room for entertainment and a beautiful conservatory for natural light. The conservatory provides a connection to the outdoor environment and allows an abundance of natural light to flow in, creating a serene atmosphere. These two spaces on the ground floor offer a unique and inviting ambiance, perfect for leisurely activities and entertaining guests.