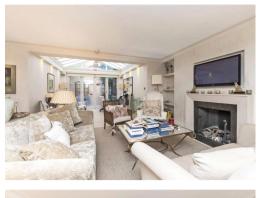

The ground floor of the building boasts a well-appointed sitting room for entertainment and a beautiful conservatory for natural light. The conservatory provides a connection to the outdoor environment and allows an abundance of natural light to flow in, creating a serene atmosphere. These two spaces on the ground floor offer a unique and inviting ambiance, perfect for leisurely activities and entertaining guests.