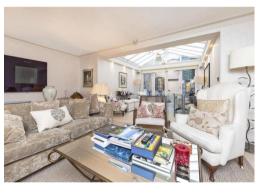

The ground floor of the building boasts a well-appointed sitting room for entertainment and a beautiful conservatory for natural light. The conservatory provides a connection to the outdoor environment and allows an abundance of natural light to flow in, creating a serene atmosphere. These two spaces on the ground floor offer a unique and inviting ambiance, perfect for leisurely activities and entertaining guests.