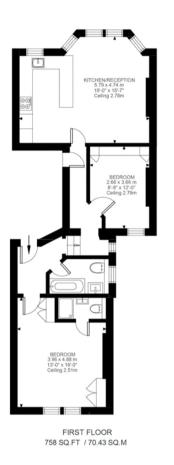

Deposit: £3,500

All Bills Inclusive , Short Let

Asking price: £825

APPROXIMATE GROSS INTERNAL (LIVING) AREA 70.43 SQ.M / 758 SQ.FT

020 7096 9476 contact@landstones.co.uk Whilst every effort is made to ensure the accuracy of these details, it should be noted that the measurements are approximate only. Floorplans are for representation purposes only and prepared according to the RICS Code of Measuring Practice by our floorplan provider. Therefore, the layout of doors, windows and rooms are approximate and should be regarded as such by any prospective tenant.