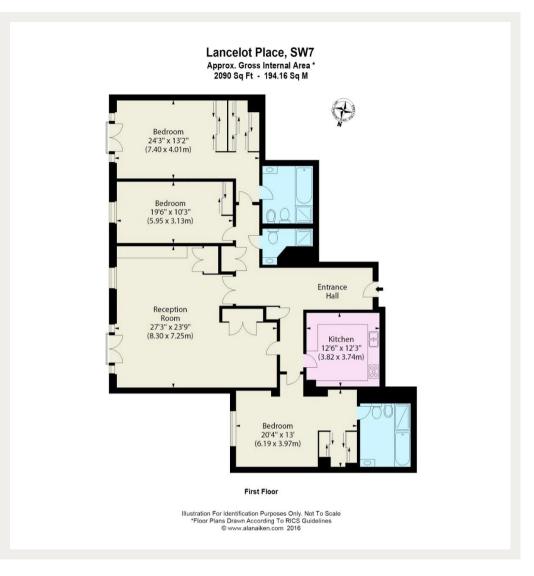

## Lancelot Place, SW7

A vast and stylish lateral three bedroom apartment finished to the highest standard, set over the first floor (with lift) within this exceptional development in the heart of Knightsbridge.

Secure Underground Parking, 24/7 Concierge, Air Conditioning, Swimming Pool, Gym

Asking price: £4,000

020 7096 9476 contact@landstones.co.uk Whilst every effort is made to ensure the accuracy of these details, it should be noted that the measurements are approximate only. Floorplans are for representation purposes only and prepared according to the RICS Code of Measuring Practice by our floorplan provider. Therefore, the layout of doors, windows and rooms are approximate and should be regarded as such by any prospective tenant.