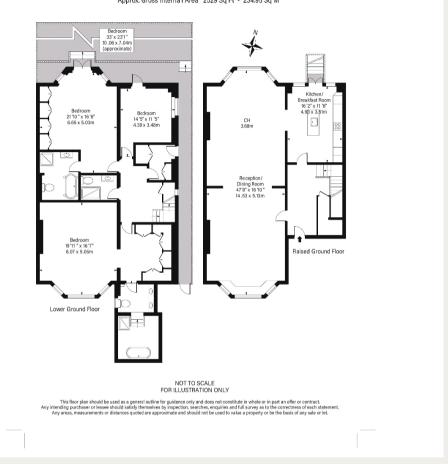

Garden, High Ceilings & Wood Floors, Newly Refurbished, Pet Friendly

Asking price: £3,000

PHILLIMORE PLACE Approx. Gross Internal Area 2529 Sg Ft - 234,95 Sg M

020 7096 9476 contact@landstones.co.uk Whilst every effort is made to ensure the accuracy of these details, it should be noted that the measurements are approximate only. Floorplans are for representation purposes only and prepared according to the RICS Code of Measuring Practice by our floorplan provider. Therefore, the layout of doors, windows and rooms are approximate and should be regarded as such by any prospective tenant.