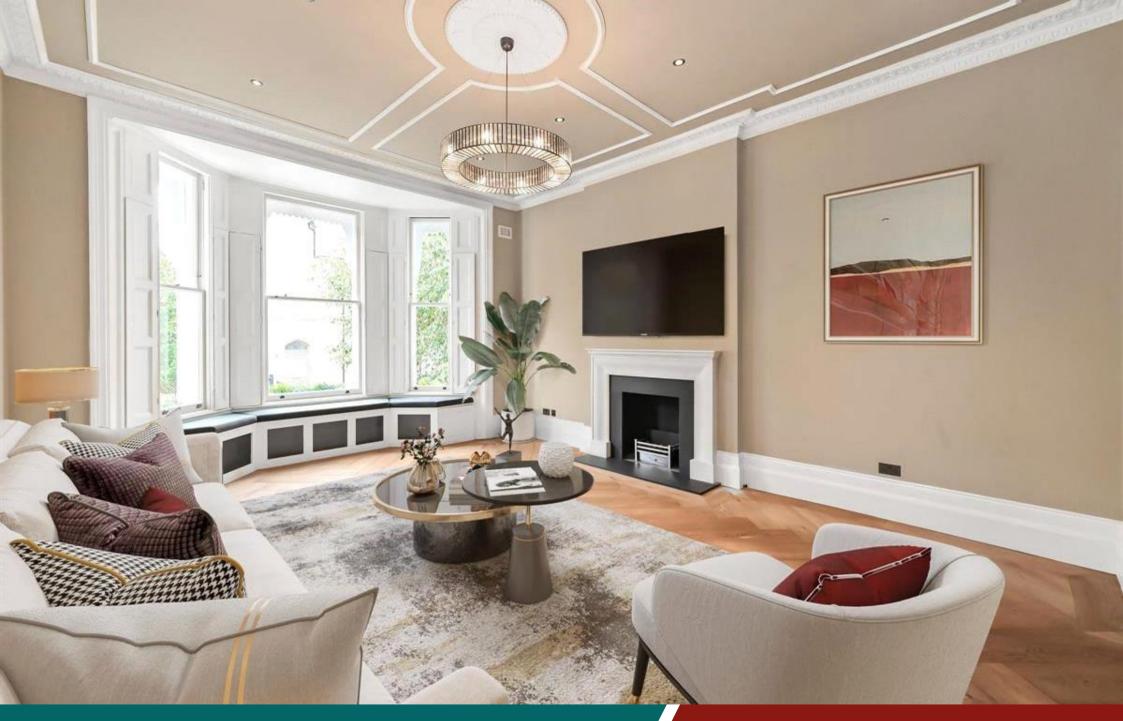

## Phillimore Place, W8

A stunning interior designed three-bedroom, threebathroom apartment located in the heart of the beautiful Phillimore Estate.

A beautiful three-bedroom apartment located in the heart of the stunning Phillimore Estate. The property is set across the ground and lower ground floor of this impressive white stucco-fronted villa and combines a perfect blend of contemporary living with period features. Recently refurbished throughout the apartment will be brand new with the owners taking the property back to the brick and starting from scratch to create this stylish contempory modern apartment with a twist.

Garden, High Ceilings & Wood Floors, Newly Refurbished, Pet Friendly

Asking price: £3,000

PHILLIMORE PLACE Approx. Gross Internal Area 2529 Sg Ft - 234,95 Sg M

020 7096 9476 contact@landstones.co.uk Whilst every effort is made to ensure the accuracy of these details, it should be noted that the measurements are approximate only. Floorplans are for representation purposes only and prepared according to the RICS Code of Measuring Practice by our floorplan provider. Therefore, the layout of doors, windows and rooms are approximate and should be regarded as such by any prospective tenant.