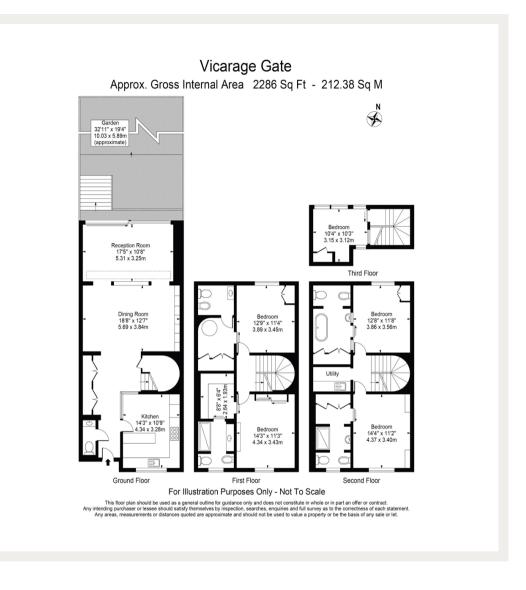

Council Tax Band: H Deposit: £40,000

All Bills Inclusive, Short Let

Asking price: £9,500

020 7096 9476 contact@landstones.co.uk

Whilst every effort is made to ensure the accuracy of these details, it should be noted that the measurements are approximate only. Floorplans are for representation purposes only and prepared according to the RICS Code of Measuring Practice by our floorplan provider. Therefore, the layout of doors, windows and rooms are approximate and should be regarded as such by any prospective tenant.