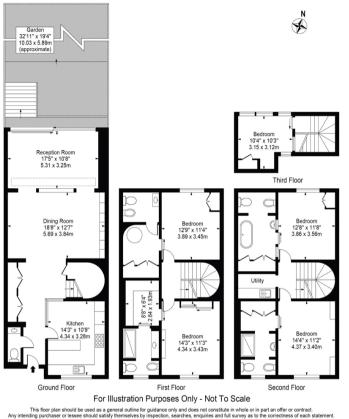

Council Tax Band: H Deposit: £40,000

Asking price: £30,000

Vicarage Gate Approx. Gross Internal Area 2286 Sg Ft - 212.38 Sg M

Any areas, measurements or distances quoted are approximate and should not be used to value a property or be the basis of any sale or let.