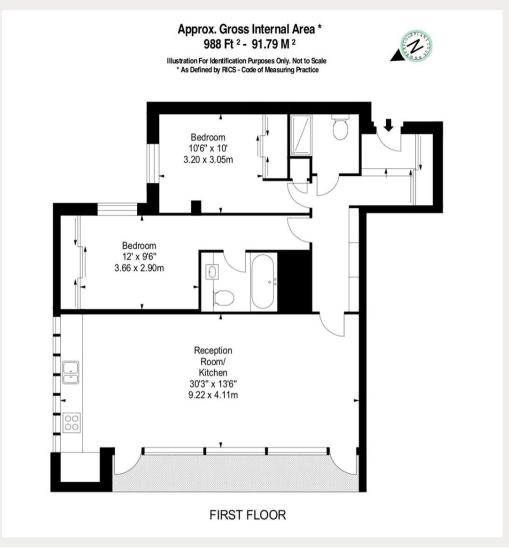

Council Tax Band: G Deposit: £7,950

Asking price: £1,325

020 7096 9476 contact@landstones.co.uk Whilst every effort is made to ensure the accuracy of these details, it should be noted that the measurements are approximate only. Floorplans are for representation purposes only and prepared according to the RICS Code of Measuring Practice by our floorplan provider. Therefore, the layout of doors, windows and rooms are approximate and should be regarded as such by any prospective tenant.