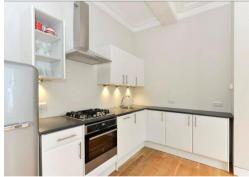

## Blenheim Crescent, W11

A light and spacious raised ground floor apartment in the heart of Notting Hill. This well appointed one bedroom property features a large bay window in the reception room, open plan kitchen, shower room and large double bedroom.