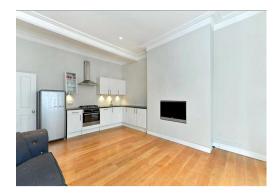

## Blenheim Crescent, W11

A light and spacious raised ground floor apartment in the heart of Notting Hill. This well appointed one bedroom property features a large bay window in the reception room, open plan kitchen, shower room and large double bedroom.