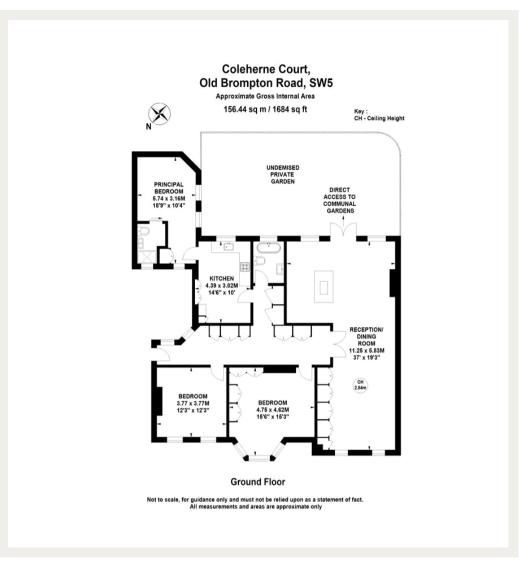

## Old Brompton Road, SW5

A stunning three bedroom lateral apartment in this prestigious portered mansion block with lift and communal gardens, the ideal family flat!

The apartment is within Bousfield catchment area and with easy access to Earls Court Road tube station as well as Gloucester Road. Both South Kensington and Chelsea are also within a short walk.

Council Tax Band: G Deposit: £8,640

Communal Garden, Porter

Asking price: £1,440

020 7096 9476 contact@landstones.co.uk Whilst every effort is made to ensure the accuracy of these details, it should be noted that the measurements are approximate only. Floorplans are for representation purposes only and prepared according to the RICS Code of Measuring Practice by our floorplan provider. Therefore, the layout of doors, windows and rooms are approximate and should be regarded as such by any prospective tenant.