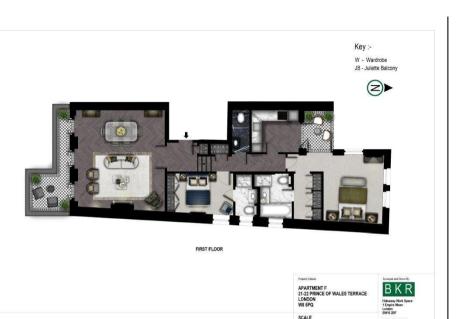

## Asking price: £3,750

APPROX. GROSS INTERNAL AREA 1115 Ft 4 - 103.58 M 4

Whilst every effort is made to ensure the accuracy of these details, it should be noted that the measurements are approximate only. Floorplans are for representation purposes only and prepared according to the RICS Code of Measuring Practice by our floorplan provider. Therefore, the layout of doors, windows and rooms are approximate and should be regarded as such by any prospective tenant.

## 020 7096 9476 contact@landstones.co.uk

rightmove C OnTheMarket ZOOPLC

1:100 @ A4 Plans Drawn: 24.08.2020