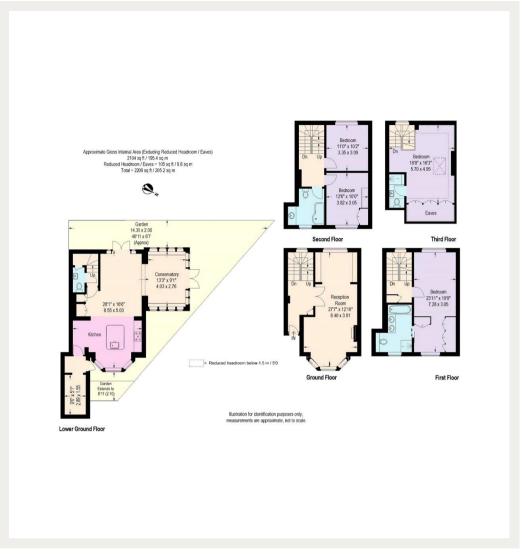

Council Tax Band: H Deposit: £17,700

Asking price: £2,950

020 7096 9476 contact@landstones.co.uk Whilst every effort is made to ensure the accuracy of these details, it should be noted that the measurements are approximate only. Floorplans are for representation purposes only and prepared according to the RICS Code of Measuring Practice by our floorplan provider. Therefore, the layout of doors, windows and rooms are approximate and should be regarded as such by any prospective tenant.