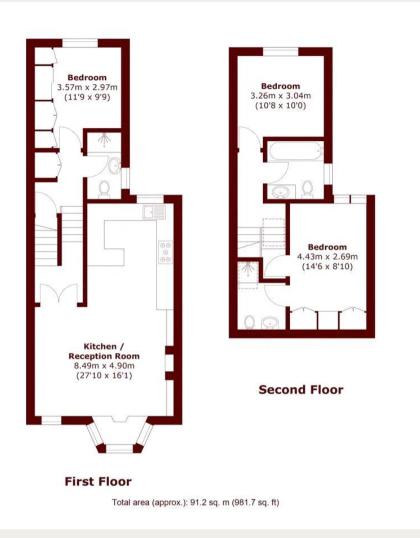

## Brewster Gardens, W10

A fantastic split level three bedroom maisonette, set over the first and second floors located on this quiet North Kensington Road.

Brewster Gardens is within walking distance of the shops, restaurants and transport links in and around North Kensington, Ladbroke Grove, Portobello Road and Golborne Road. The wide-open spaces of Little Scrubs and Wormwood Scrubs are just a stone's throw away. Westfield Shopping Centre is also within walking distance, as is White City underground station on the Central line.

Council Tax Band: E Deposit: £9,000

Newly Refurbished

Asking price: £1,500

rightmove OnTheMarket

ZOOPLO

020 7096 9476 contact@landstones.co.uk Whilst every effort is made to ensure the accuracy of these details, it should be noted that the measurements are approximate only. Floorplans are for representation purposes only and prepared according to the RICS Code of Measuring Practice by our floorplan provider. Therefore, the layout of doors, windows and rooms are approximate and should be regarded as such by any prospective tenant.