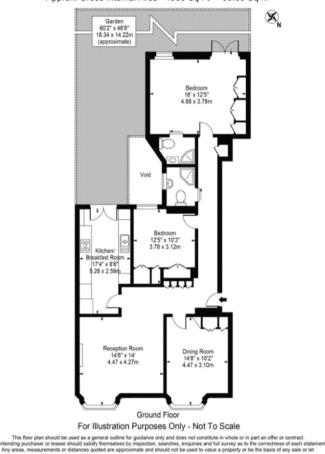

## Edith Grove, SW10

Offered on a Short-Let basis, a modern three bedroom apartment set over the ground floor of this attractive mansion block in Chelsea.

Located moments away from the many shops, bars and restaurants of Kings Road and Fulham Road.

Deposit: £6,500

Including All Bills, Short Let

Asking price: £1,500

Editha Mansions Approx. Gross Internal Area 1066 Sq Ft - 99.03 Sq M

rightmove C OnTheMarket

ZOOPLO

020 7096 9476 contact@landstones.co.uk Whilst every effort is made to ensure the accuracy of these details, it should be noted that the measurements are approximate only. Floorplans are for representation purposes only and prepared according to the RICS Code of Measuring Practice by our floorplan provider. Therefore, the layout of doors, windows and rooms are approximate and should be regarded as such by any prospective tenant.