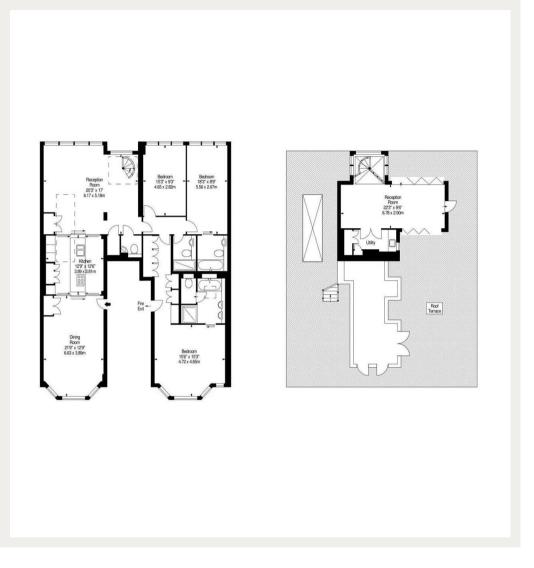

Council Tax Band: G Deposit: £39,000

Lift Access, Private Terrace, Porter, Air Conditioning

Asking price: £6,500

020 7096 9476 contact@landstones.co.uk

Whilst every effort is made to ensure the accuracy of these details, it should be noted that the measurements are approximate only. Floorplans are for representation purposes only and prepared according to the RICS Code of Measuring Practice by our floorplan provider. Therefore, the layout of doors, windows and rooms are approximate and should be regarded as such by any prospective tenant.