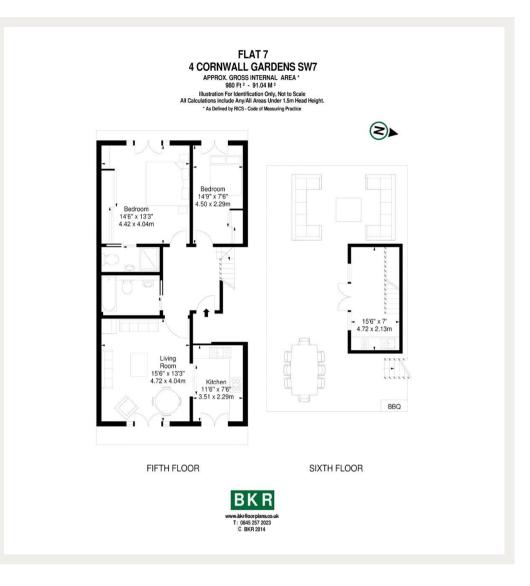

## Cornwall Gardens, SW7

A light, interior designed two bedroom, two bathroom apartment finished to the highest standard set on the top floor within this beautiful period building.

Cornwall Gardens is walking distance from Gloucester Road tube station, as well as all the shops, restaurants and amenities of South Kensington.

Hyde Park is also a short walk away.

Council Tax Band: G Deposit: £11,400

Two Double Bedrooms, Two Bathrooms, Wooden Floors, Private Terrace

Asking price: £1,900

020 7096 9476 contact@landstones.co.uk Whilst every effort is made to ensure the accuracy of these details, it should be noted that the measurements are approximate only. Floorplans are for representation purposes only and prepared according to the RICS Code of Measuring Practice by our floorplan provider. Therefore, the layout of doors, windows and rooms are approximate and should be regarded as such by any prospective tenant.