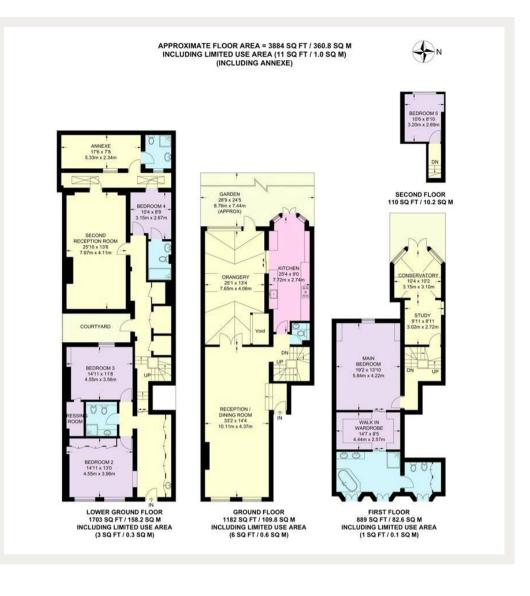

## Rutland Gate, SW7

Landstones are proud to present this truly stunning family home that has been finished to exacting standards.

Arranged over four floors the property offers six bedrooms, four bathrooms, a study with its own balcony, a media room and a double reception room leading to vast terrace with built-in grill and outdoor drink cooler.

Council Tax Band: H Deposit: £66,000

Air-Conditioning, Sonos Systems, Fibre Optic Wi-Fi, **Dedicated Maid Service** 

Asking price: £11,000

020 7096 9476 contact@landstones.co.uk Whilst every effort is made to ensure the accuracy of these details, it should be noted that the measurements are approximate only. Floorplans are for representation purposes only and prepared according to the RICS Code of Measuring Practice by our floorplan provider. Therefore, the layout of doors, windows and rooms are approximate and should be regarded as such by any prospective tenant.