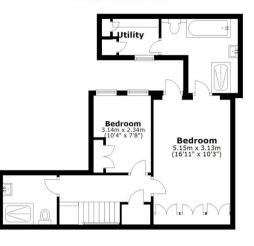

Deposit: £7,600

All Bills Inclusive , Short Let

Asking price: £1,750

Lower Ground Floor

Ground Floor Kitchen 4.18m × 4.01m (13'9' × 13'2') Reception 6.00m × 5.42m (19'8' × 17'9')

Total area: approx. 102.4 sq. metres (1101.8 sq. feet)