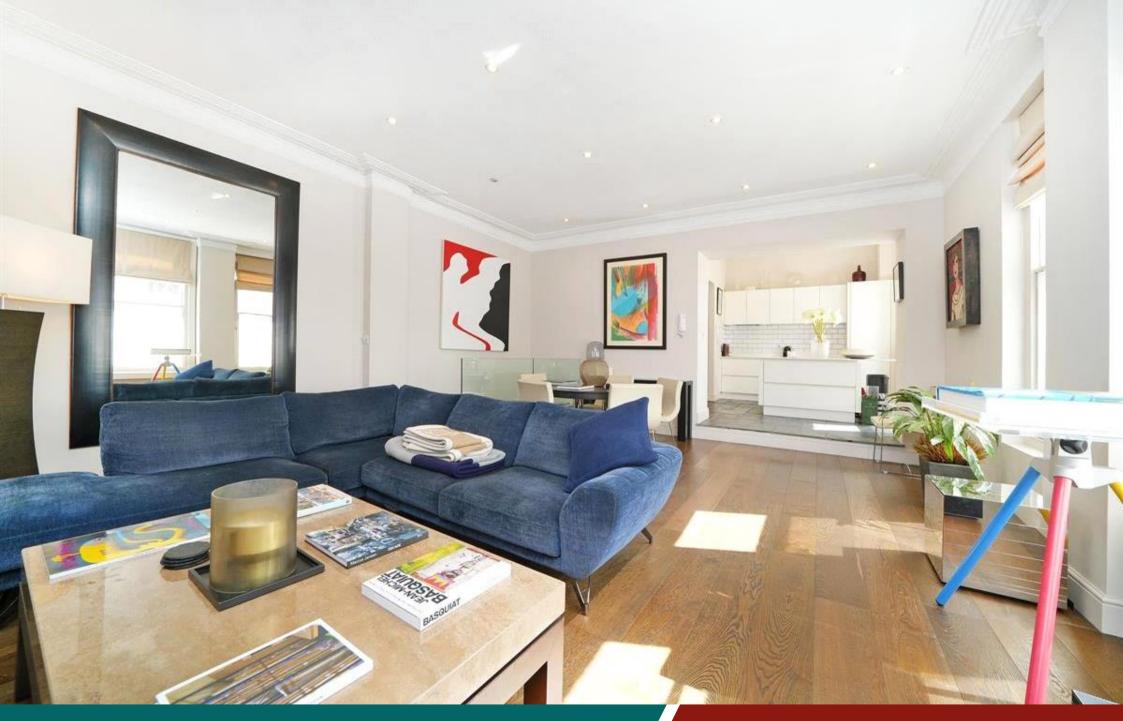

## Ashburn Place, SW7

Offered on a Short-Let basis, this modern and contemporary split level two bedroom apartment boasts high ceilings and a fabulous open plan eat-in kitchen within a handsome building in South Kensington.

Deposit: £7,600

All Bills Inclusive , Short Let

Asking price: £1,750

Lower Ground Floor

Ground Floor Kitchen 4.18m × 4.01m (13'9' × 13'2') Reception 6.00m × 5.42m (19'8' × 17'9')

Total area: approx. 102.4 sq. metres (1101.8 sq. feet)