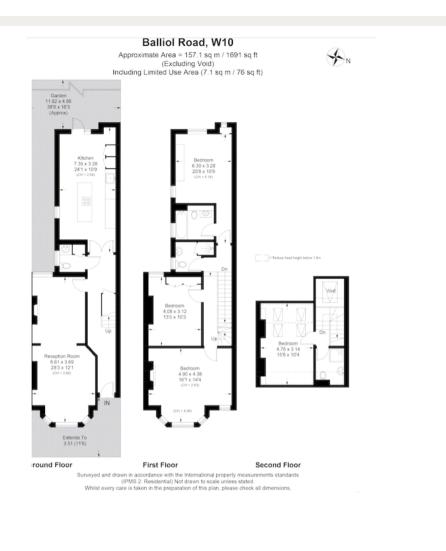

Council Tax Band: G Deposit: £11,070

Private Garden

Asking price: £1,845

Whilst every effort is made to ensure the accuracy of these details, it should be noted that the measurements are approximate only. Floorplans are for representation purposes only and prepared according to the RICS Code of Measuring Practice by our floorplan provider. Therefore, the layout of doors, windows and rooms are approximate and should be regarded as such by any prospective tenant.