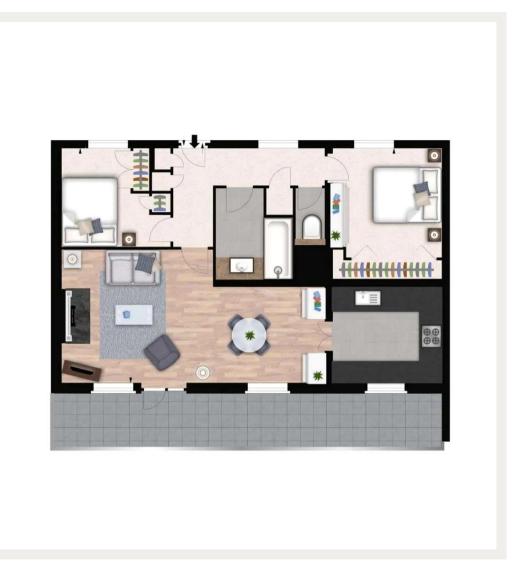

## Fulham Road, SW3

A modern two bedroom apartment on the first floor (with lift) of a well run portered building located in the heart of South Kensington.

Situated moments away from the many shops, bars and restaurants of South Kensington, Chelsea and Knightsbridge. The nearest underground station is South Kensington.

Council Tax Band: F Deposit: £8,100

Pet Friendly, Porter

Asking price: £1,350

020 7096 9476 contact@landstones.co.uk

Whilst every effort is made to ensure the accuracy of these details, it should be noted that the measurements are approximate only. Floorplans are for representation purposes only and prepared according to the RICS Code of Measuring Practice by our floorplan provider. Therefore, the layout of doors, windows and rooms are approximate and should be regarded as such by any prospective tenant.