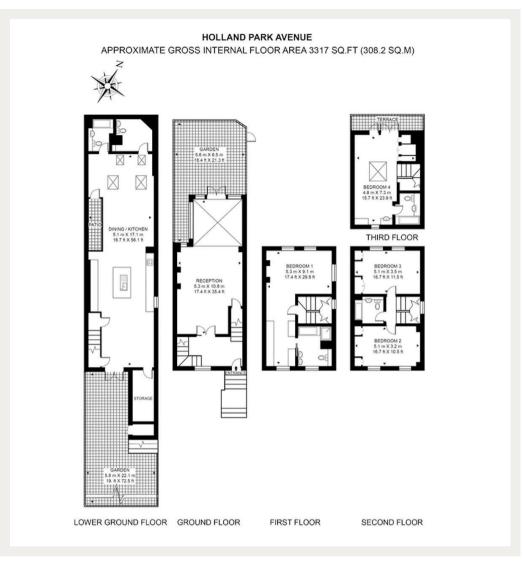

Council Tax Band: H Deposit: £32,000

Air Conditioning, Pet Friendly, Private Parking

Asking price: £23,000

020 7096 9476 contact@landstones.co.uk Whilst every effort is made to ensure the accuracy of these details, it should be noted that the measurements are approximate only. Floorplans are for representation purposes only and prepared according to the RICS Code of Measuring Practice by our floorplan provider. Therefore, the layout of doors, windows and rooms are approximate and should be regarded as such by any prospective tenant.