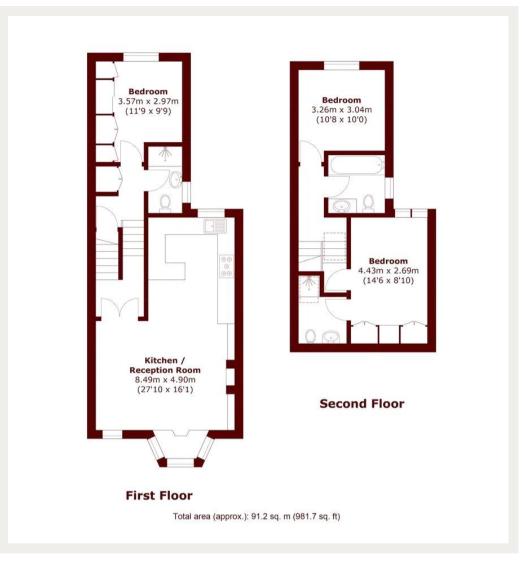

## Brewster Gardens, W10

Offered on a Short-Let basis, a fantastic split level three bedroom maisonette, set over the first and second floors located on this quiet North Kensington Road.

Brewster Gardens is within walking distance of the shops, restaurants and transport links in and around North Kensington, Ladbroke Grove, Portobello Road and Golborne Road. The wide-open spaces of Little Scrubs and Wormwood Scrubs are just a stone's throw away. Westfield Shopping Centre is also within walking distance, as is White City underground station on the Central line.

Deposit: £6,500

Newly Refurbished, All Bills Inclusive, Short Let

Asking price: £1,500

020 7096 9476 contact@landstones.co.uk

Whilst every effort is made to ensure the accuracy of these details, it should be noted that the measurements are approximate only. Floorplans are for representation purposes only and prepared according to the RICS Code of Measuring Practice by our floorplan provider. Therefore, the layout of doors, windows and rooms are approximate and should be regarded as such by any prospective tenant.