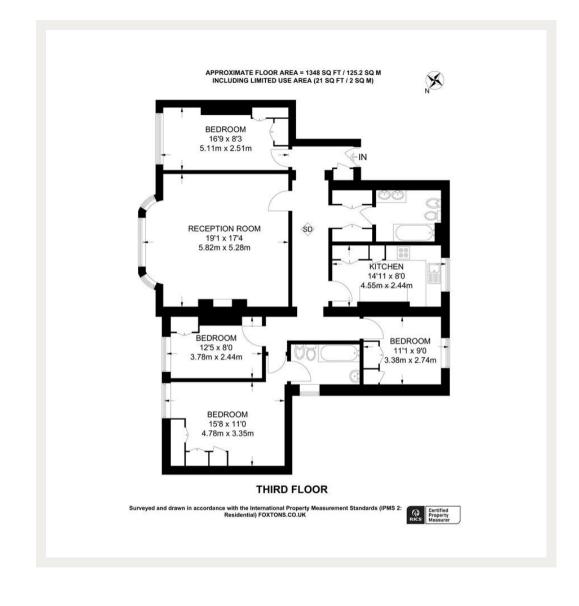

## Old Court Place, W8

An immaculate and spacious third floor (with lift) four bedroom apartment in this well regarded portered block, situated just West of Hyde Park.

Perfectly positioned in the heart of Kensington with its range of high-street shops, Michelin-starred restaurants, cafes, and lively bars, Hyde Park is also a short walk away. Kensington High Street is the closest underground station.

Council Tax Band: G Deposit: £8,100

Heating & Hot Water Included, Porter

Asking price: £1,350

020 7096 9476 contact@landstones.co.uk

Whilst every effort is made to ensure the accuracy of these details, it should be noted that the measurements are approximate only. Floorplans are for representation purposes only and prepared according to the RICS Code of Measuring Practice by our floorplan provider. Therefore, the layout of doors, windows and rooms are approximate and should be regarded as such by any prospective tenant.