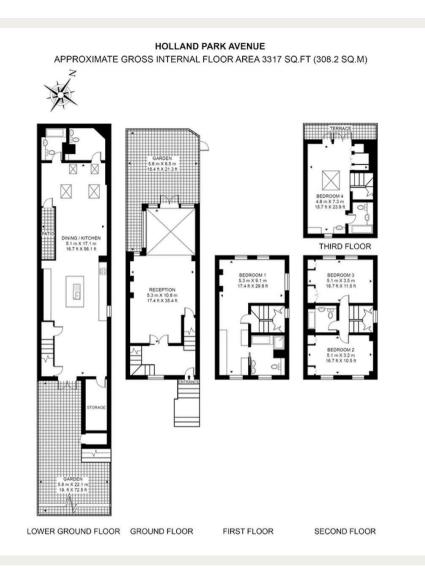

Council Tax Band: H Deposit: £32,000

Air Conditioning, Pet Friendly, Private Parking, All Bills Inclusive , Short Let

Asking price: £7,500

ZOOPLO

020 7096 9476 contact@landstones.co.uk

LANDSTONES

Whilst every effort is made to ensure the accuracy of these details, it should be noted that the measurements are approximate only. Floorplans are for representation purposes only and prepared according to the RICS Code of Measuring Practice by our floorplan provider. Therefore, the layout of doors, windows and rooms are approximate and should be regarded as such by any prospective tenant.