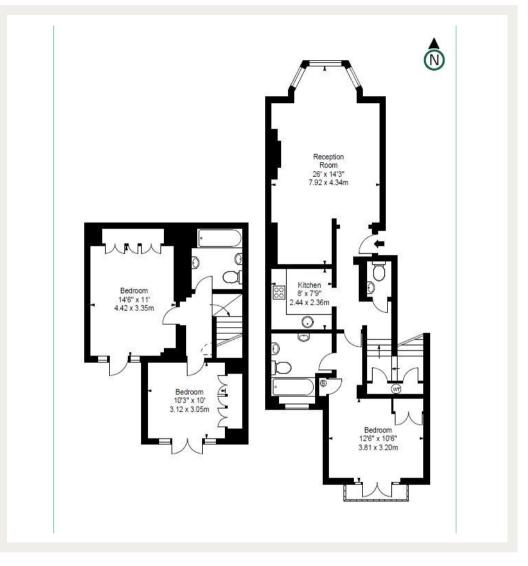

## Lexham Gardens, W8

A vast, three double bedroom duplex apartment with a private terrace leading to a 40ft garden. This apartment has been fully refurbished to the highest standards.

Lexham Gardens is one of the most desirable street in Kensington, moments away from High Street Kensington and Holland Park.

Council Tax Band: G Deposit: £12,300

Three Double Bedrooms, Three Bathrooms, Newly Refurbished, Private Terrace, High Ceilings & Wood Floors

Asking price: £2,050

020 7096 9476 contact@landstones.co.uk Whilst every effort is made to ensure the accuracy of these details, it should be noted that the measurements are approximate only. Floorplans are for representation purposes only and prepared according to the RICS Code of Measuring Practice by our floorplan provider. Therefore, the layout of doors, windows and rooms are approximate and should be regarded as such by any prospective tenant.