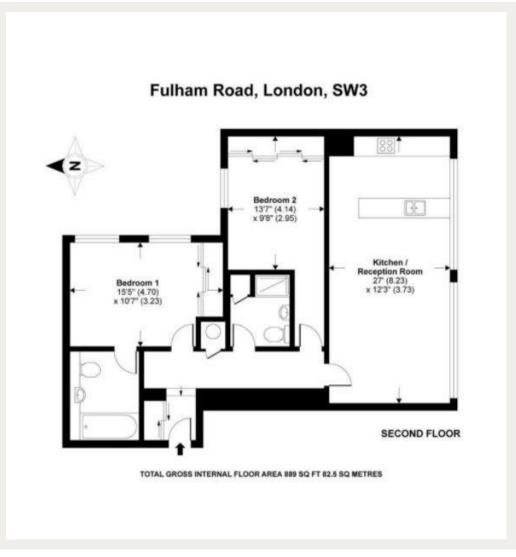

## Fulham Road, SW3

A modern two bedroom apartment on the third floor (with lift) of a well run portered building located in the heart of South Kensington.

Situated moments away from the many shops, bars and restaurants of South Kensington, Chelsea and Knightsbridge. The nearest underground station is South Kensington.

Council Tax Band: F Deposit: £6,750

Asking price: £1,125

020 7096 9476 contact@landstones.co.uk Whilst every effort is made to ensure the accuracy of these details, it should be noted that the measurements are approximate only. Floorplans are for representation purposes only and prepared according to the RICS Code of Measuring Practice by our floorplan provider. Therefore, the layout of doors, windows and rooms are approximate and should be regarded as such by any prospective tenant.