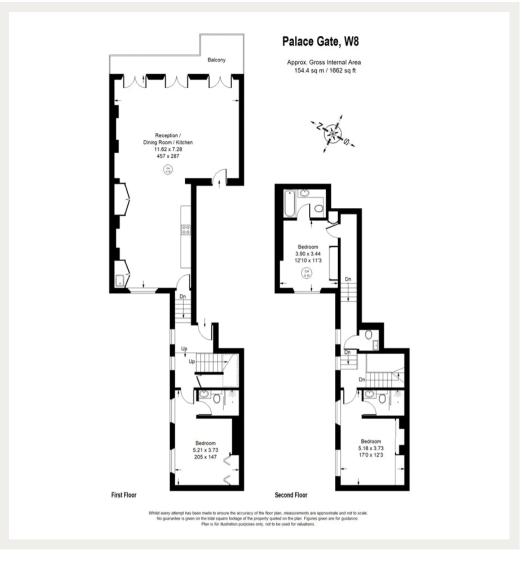

## Palace Gate, W8

Offered on a Short-Let basis, an impressive first floor three bedroom apartment set in this beautifully maintained Victorian conversion building.

Palace Gate is a sought-after address close to the many shops, restaurants and transport facilities of both Kensington High Street and Gloucester Road. The green open spaces of Hyde Park are also within easy walking distance.